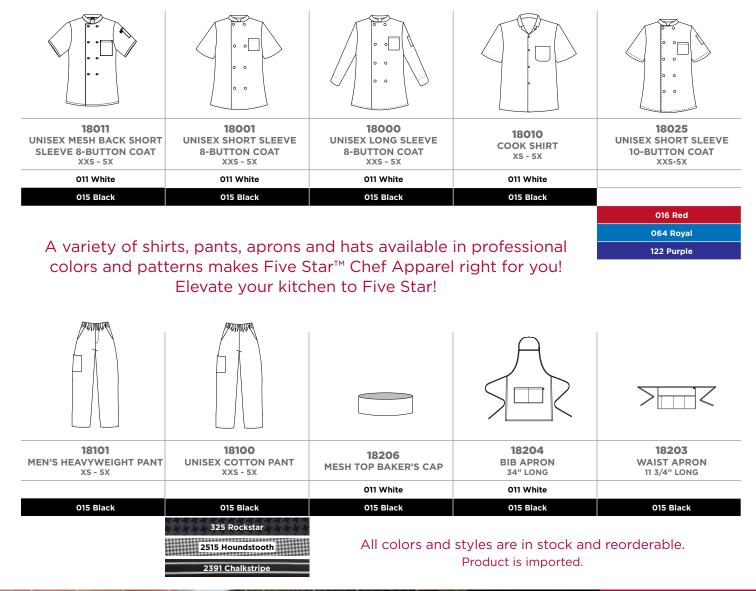

| XXS-5X, XST-2XT                                | 28-54                          |
| FABRIC  | 65/35 Poplin with Soil Release<br>5.2 oz/sq yd | 65/35 Poplin with Soil Release<br>5.2 oz/sq yd | 100% Cotton Twill 9.0 oz/sq yd |
| POCKETS | 3                                              | 3                                              | 3                              |





Five Star<sup>™</sup> Chef Apparel is designed to provide high service and value to the food service professional, with a signature look to show off your team at its best!

When your kitchen gets hot, and you need to move, our moisture-wicking stretch garments are designed to keep you comfortable the whole shift long! We've got your back in the kitchen!

Fabric: 65/35 Poly-Cotton Poplin with Soil Release









If you are looking to build a turn-key staff identification program for your team, contact us today to learn more!



Better care starts with safety and comfort.

Encompass Group | 621 Macon Road, McDonough GA 30253 | 800.284.4540 | www.encompassgroup.net © 2018 Encompass Group, LLC. All Rights Reserved. Lit # AC18502 rev03/18