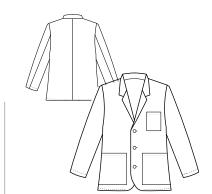

738 011

Pocket Systems Group Friendly

STYLE

SIZES

LENGTH

FABRIC

POCKETS

| STYLE   | 738                                | 739                                | 1168                                  | 6150                                  |
|---------|------------------------------------|------------------------------------|---------------------------------------|---------------------------------------|
| LENGTH  | Women's 28" Coat                   | Men's 30" Coat                     | Men's 34" Coat                        | Women's 35" Coat                      |
| SIZES   | 0-20, 40-48 (20W-28W), 8T-20T      | 32-56, 38L-56L                     | 34-56                                 | 0-20, 42-52 (22W-32W)                 |
| FABRIC  | 65/35 Fine Line Twill 5.5 oz sq/yd | 65/35 Fine Line Twill 5.5 oz sq/yd | 65/35 Performance Poplin 5.2 oz/sq yd | 65/35 Performance Poplin 5.2 oz/sq yd |
| POCKETS | 7                                  | 7                                  | 4                                     | 4                                     |