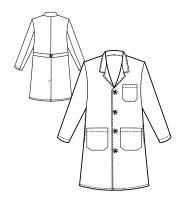

738 011

Pocket Systems Group Friendly

STYLE

SIZES

LENGTH

FABRIC

POCKETS

| STYLE   | 738                                | 739                                | 1168                                  | 6150                                  |
|---------|------------------------------------|------------------------------------|---------------------------------------|---------------------------------------|
| LENGTH  | Women's 28" Coat                   | Men's 30" Coat                     | Men's 34" Coat                        | Women's 35" Coat                      |
| SIZES   | 0-20, 40-48 (20W-28W), 8T-20T      | 32-56, 38L-56L                     | 34-56                                 | 0-20, 42-52 (22W-32W)                 |
| FABRIC  | 65/35 Fine Line Twill 5.5 oz sq/yd | 65/35 Fine Line Twill 5.5 oz sq/yd | 65/35 Performance Poplin 5.2 oz/sq yd | 65/35 Performance Poplin 5.2 oz/sq yd |
| POCKETS | 7                                  | 7                                  | 4                                     | 4                                     |