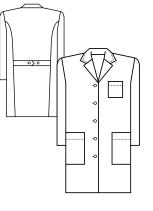

#### **A TRUSTED LEADER**

The Meta<sup>®</sup> labcoat brand name has been a trusted leader since 1896 and continues to bring a perfect blend of style, function, fit and comfort. A variety of performance fabrics are used to provide the features and details that your team is looking for.

With the widest array of styles and sizes in the industry, all in stock, Meta has been the go-to labcoat of choice for professionals throughout their careers. Find out what makes Meta right for your team.