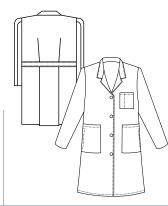

#### **A TRUSTED LEADER**

The Meta<sup>®</sup> labcoat brand name has been a trusted leader since 1896 and continues to bring a perfect blend of style, function, fit and comfort. A variety of performance fabrics are used to provide the features and details that your team is looking for.

With the widest array of styles and sizes in the industry, all in stock, Meta has been the go-to labcoat of choice for professionals throughout their careers. Find out what makes Meta right for your team.

738 011

Pocket Systems Group Friendly

STYLE

SIZES

LENGTH

FABRIC

POCKETS

| STYLE   | 738                                | 739                                | 1168                                  | 6150                                  |
|---------|------------------------------------|------------------------------------|---------------------------------------|---------------------------------------|
| LENGTH  | Women's 28" Coat                   | Men's 30" Coat                     | Men's 34" Coat                        | Women's 35" Coat                      |
| SIZES   | 0-20, 40-48 (20W-28W), 8T-20T      | 32-56, 38L-56L                     | 34-56                                 | 0-20, 42-52 (22W-32W)                 |
| FABRIC  | 65/35 Fine Line Twill 5.5 oz sq/yd | 65/35 Fine Line Twill 5.5 oz sq/yd | 65/35 Performance Poplin 5.2 oz/sq yd | 65/35 Performance Poplin 5.2 oz/sq yd |
| POCKETS | 7                                  | 7                                  | 4                                     | 4                                     |