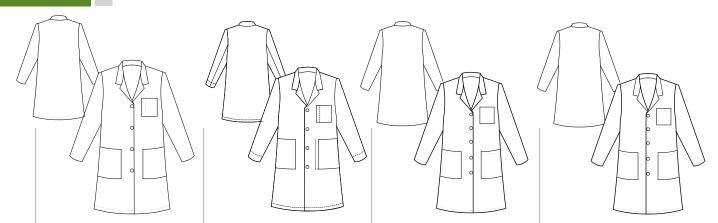

#### **A TRUSTED LEADER**

The Meta<sup>®</sup> labcoat brand name has been a trusted leader since 1896 and continues to bring a perfect blend of style, function, fit and comfort. A variety of performance fabrics are used to provide the features and details that your team is looking for.

With the widest array of styles and sizes in the industry, all in stock, Meta has been the go-to labcoat of choice for professionals throughout their careers. Find out what makes Meta right for your team.