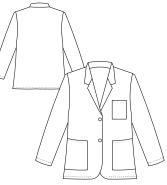

738 011

Pocket Systems Group Friendly

STYLE

SIZES

LENGTH

FABRIC

POCKETS

| STYLE   | 738                                | 739                                | 1168                                  | 6150                                  |
|---------|------------------------------------|------------------------------------|---------------------------------------|---------------------------------------|
| LENGTH  | Women's 28" Coat                   | Men's 30" Coat                     | Men's 34" Coat                        | Women's 35" Coat                      |
| SIZES   | 0-20, 40-48 (20W-28W), 8T-20T      | 32-56, 38L-56L                     | 34-56                                 | 0-20, 42-52 (22W-32W)                 |
| FABRIC  | 65/35 Fine Line Twill 5.5 oz sq/yd | 65/35 Fine Line Twill 5.5 oz sq/yd | 65/35 Performance Poplin 5.2 oz/sq yd | 65/35 Performance Poplin 5.2 oz/sq yd |
| POCKETS | 7                                  | 7                                  | 4                                     | 4                                     |