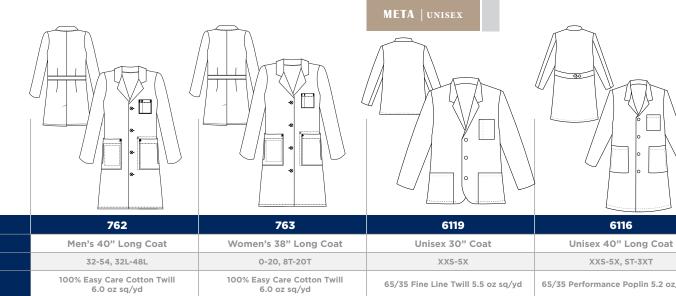

#### **A TRUSTED LEADER**

The Meta<sup>®</sup> labcoat brand name has been a trusted leader since 1896 and continues to bring a perfect blend of style, function, fit and comfort. A variety of performance fabrics are used to provide the features and details that your team is looking for.

With the widest array of styles and sizes in the industry, all in stock, Meta has been the go-to labcoat of choice for professionals throughout their careers. Find out what makes Meta right for your team.

738 011

Pocket Systems Group Friendly

STYLE

SIZES

LENGTH

FABRIC

POCKETS

| STYLE   | 738                                | 739                                | 1168                                  | 6150                                  |
|---------|------------------------------------|------------------------------------|---------------------------------------|---------------------------------------|
| LENGTH  | Women's 28" Coat                   | Men's 30" Coat                     | Men's 34" Coat                        | Women's 35" Coat                      |
| SIZES   | 0-20, 40-48 (20W-28W), 8T-20T      | 32-56, 38L-56L                     | 34-56                                 | 0-20, 42-52 (22W-32W)                 |
| FABRIC  | 65/35 Fine Line Twill 5.5 oz sq/yd | 65/35 Fine Line Twill 5.5 oz sq/yd | 65/35 Performance Poplin 5.2 oz/sq yd | 65/35 Performance Poplin 5.2 oz/sq yd |
| POCKETS | 7                                  | 7                                  | 4                                     | 4                                     |