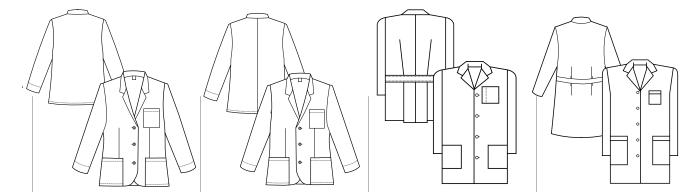

#### **A TRUSTED LEADER**

The Meta<sup>®</sup> labcoat brand name has been a trusted leader since 1896 and continues to bring a perfect blend of style, function, fit and comfort. A variety of performance fabrics are used to provide the features and details that your team is looking for.

With the widest array of styles and sizes in the industry, all in stock, Meta has been the go-to labcoat of choice for professionals throughout their careers. Find out what makes Meta right for your team.

738 011

Pocket Systems Group Friendly

STYLE

SIZES

LENGTH

FABRIC

POCKETS

| STYLE   | 738                                | 739                                | 1168                                  | 6150                                  |
|---------|------------------------------------|------------------------------------|---------------------------------------|---------------------------------------|
| LENGTH  | Women's 28" Coat                   | Men's 30" Coat                     | Men's 34" Coat                        | Women's 35" Coat                      |
| SIZES   | 0-20, 40-48 (20W-28W), 8T-20T      | 32-56, 38L-56L                     | 34-56                                 | 0-20, 42-52 (22W-32W)                 |
| FABRIC  | 65/35 Fine Line Twill 5.5 oz sq/yd | 65/35 Fine Line Twill 5.5 oz sq/yd | 65/35 Performance Poplin 5.2 oz/sq yd | 65/35 Performance Poplin 5.2 oz/sq yd |
| POCKETS | 7                                  | 7                                  | 4                                     | 4                                     |